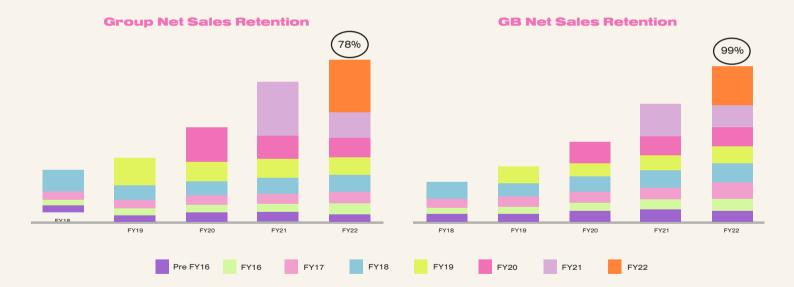

### Global opportunity

- UK revenue retention consistently at 100%
- International retention has been impacted by service proposition
- Investments into proposition targeting a rebuilding of retention towards pre-pandemic, and subsequently, UK levels

#### Investing for the future

Source: company data, Statista Net sales retention defined as percentage of total prior year net sales repeated in the following year.