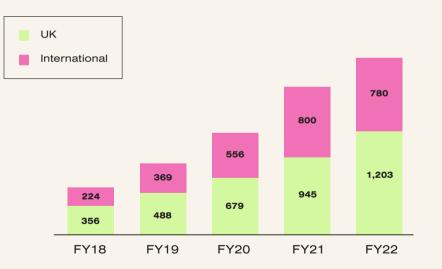

ng Costs          | (10.7) | -      |
| Warehouse Commissioning & Disruption Costs | (25.1) | -      |
| Adjusting Items                            | (74.7) | (25.2) |

- Sales +14% YOY, and +61% vs. 2 years ago
- Adjusted EBITDA £125.1m broadly flat vs. prepandemic despite £60 million of pandemic-related costs
- One-off Restructuring and Warehousing transformation costs reflect acquisition integration and investments for future efficiencies and scale



| Twelve Months End February | UK    | USA | ROE   | ROW  | Total |
|----------------------------|-------|-----|-------|------|-------|
| Sales (£m)                 | 1,203 | 452 | 219   | 109  | 1,983 |
| Change (%)                 | 27%   | 4%  | (10)% | (9)% | 14%   |
| 2 Yr Change (%)            | 77%   | 71% | 16%   | 6%   | 61%   |





### **Established brand** 2 year growth is strong



- Established brands' growth robust in UK consolidating and improving on significant market share gains made in FY21
- International performance more challenging in FY22 due to service impacts, with 2 year growth +33%

Defined as boohoo, PLT, Nasty Gal, MissPap and boohooMAN



# Group KPIs

- Growth in active customers remains high
- Gains delivered across all major KPIs on a 1 and 2 year view, with significant share of wallet captured
- Underpinning future growth potential

| Twelve months to 28<br>February | FY22   | FY21   | Change (%) | 2 Yr<br>Change (%) |
|---------------------------------|--------|--------|------------|--------------------|
| Active Customers                | 19.9m  | 18.0m  | 10%        | 43%