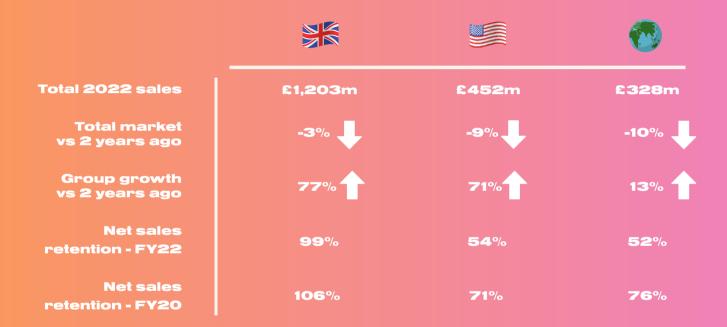

### Global opportunity

- UK revenue retention consistently at 100%
- International retention has been impacted by service proposition
- Investments into proposition targeting a rebuilding of retention towards pre-pandemic, and subsequently, UK levels

#### Investing for the future

Source: company data, Statista Net sales retention defined as percentage of total prior year net sales repeated in the following year.