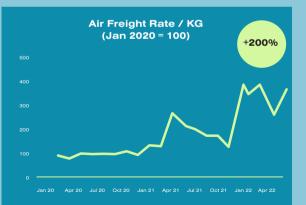

#### Short term headwinds

- International delivery proposition continues to be impacted by Covid related delays
- Freight cost inflation impact on EBITDA totalling £60 million
- Annualising increased returns rates as product mix normalises