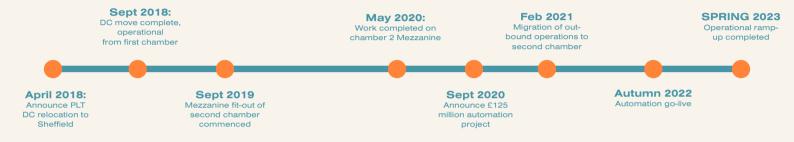

#### **Investing in multi-brand platform**

- £125 million automation project in Sheffield, targeting a 5 year pay back
- New London office
- 5,000 new jobs to be created over 5 years
- Invested in marketing and teams, with the platform to scale acquisitions

| Location       | Description                  | Completion<br>Date | Stockholding<br>Capacity | Net sales<br>(£ Billion) |
|----------------|------------------------------|--------------------|--------------------------|--------------------------|
|                | Extension & Automation       | Apr-19             |                          | £1.2bn                   |
|                | Future Expansion             | CY 2023-24         |                          | £0.4bn                   |
|                | Mezzanine Fit-out & Flooring | Aug-20             |                          | £0.8bn                   |
|                | Automation                   | CY 2022-23         |                          | £0.6bn                   |
| Wellingborough | 3rd UK DC                    | May-21             |                          | £0.5bn                   |
| Daventry       | 4th UK DC                    |                    |                          | £0.3bn                   |
| Daventry       | Expansion & Automation       | CY 2024-25         |                          | £0.5bn                   |
|                | Total UK Capacity            |                    | 62m units                | <b>£4.3</b> bn           |
|                | 1st US DC (Phase 1)          | CY 2023-24         |                          | £0.8bn                   |
|                | Expansion & Automation       | CY 2023-24         |                          | £0.5bn                   |
|                | US Capacity                  |                    | 18m units                | £1.3bn                   |
|                | Total Future Capacity        | ,                  | 80m units                | £5.5bn                   |