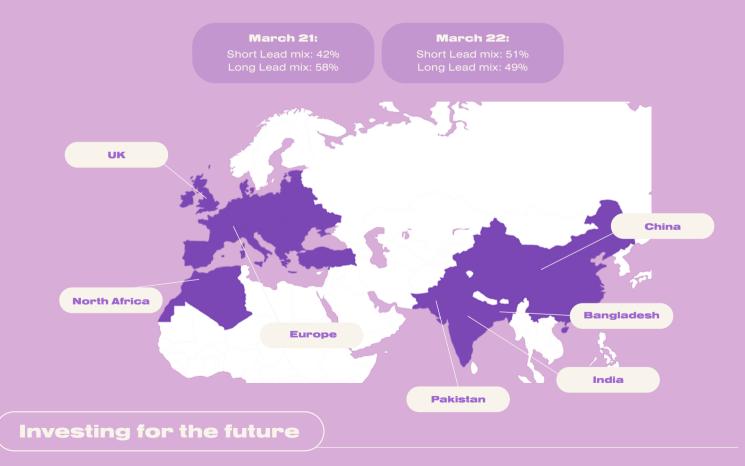

### Global opportunity

- UK revenue retention consistently at 100%
- International retention has been impacted by service proposition
- Investments into proposition targeting a rebuilding of retention towards pre-pandemic, and subsequently, UK levels

#### Investing for the future

Source: company data, Statista Net sales retention defined as percentage of total prior year net sales repeated in the following year.