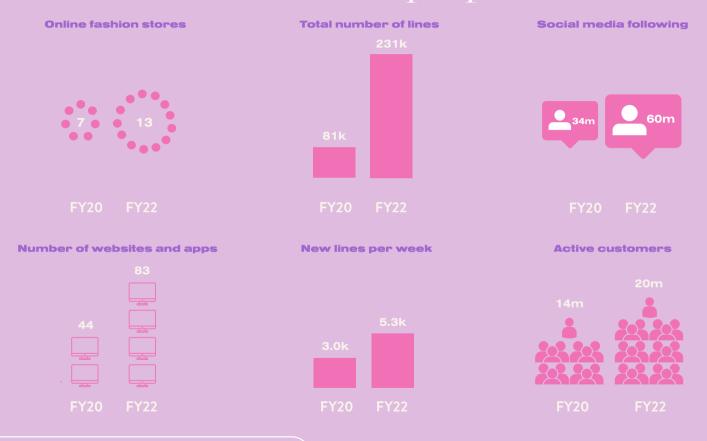

DC (Phase 1)          | CY 2023-24         |                          | £0.8bn                   |
|                | Expansion & Automation       | CY 2023-24         |                          | £0.5bn                   |
|                | US Capacity                  |                    | 18m units                | £1.3bn                   |
|                | Total Future Capacity        | ,                  | 80m units                | £5.5bn                   |



#### **US distribution centre**

- Expected phase 1 go-live, mid-2023
- Potential for £1.3bn net sales capacity
- Located in Pennsylvania
- Step change in proposition with Next Day and two-day Express delivery options
- 95% US coverage within 3 days
- Significant headroom for growth





### **Competitive** proposition



### **Upgrading our** *front-end technology*





- Launched Debenhams with headless technology platform
- Re-platformed key websites
- Innovated content offering e.g. gamification, MAN Active

### **Upgrading our** back-end systems

|               |