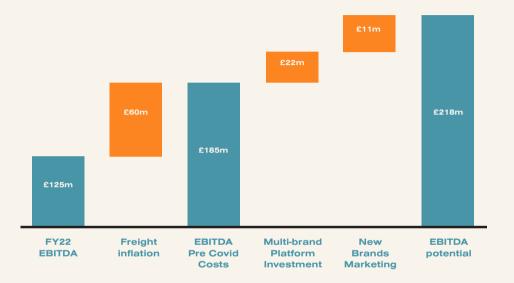

#### Short term headwinds

- International delivery proposition continues to be impacted by Covid related delays
- Freight cost inflation impact on EBITDA totalling £60 million
- Annualising increased returns rates as product mix normalises

#### **Investing in multi-brand platform**

- £125 million automation project in Sheffield, targeting a 5 year pay back
- New London office
- 5,000 new jobs to be created over 5 years
- Invested in marketing and teams, with the platform to scale acquisitions